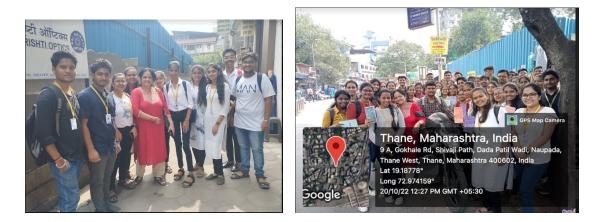

Dr.Shraddha Bhome, Dr.Pravin Tiwad, Dr.Pradnya Tiwad, and Dr. Manoj Wagh were present for this activity. They visited all the students. With guidance and support the activity was carried out enthusiastically.