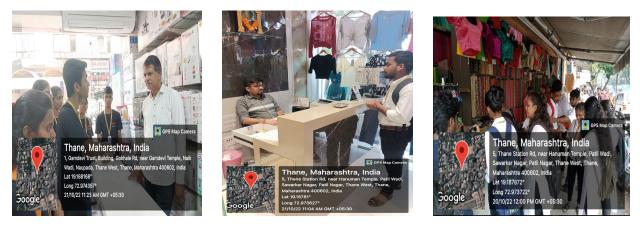

## Event # 32

Under the Banner **"Being Me"**, Self- Financing department of Satish Pradhan Dnyanasadhana College, Thane conducted a financial literacy awareness campaign in Gavdevi Market Thane area. In this initiative, 11 groups were formed in which 6 groups visited on this day to spread awareness.

The topics given to each group was Google Pay, Pension Schemes, Life Insurance, Health Insurance and Mediclaim, Children Insurance Plans, Long Term Mutual Funds

On October 21, the remaining 6 groups visited the same location to create awareness.