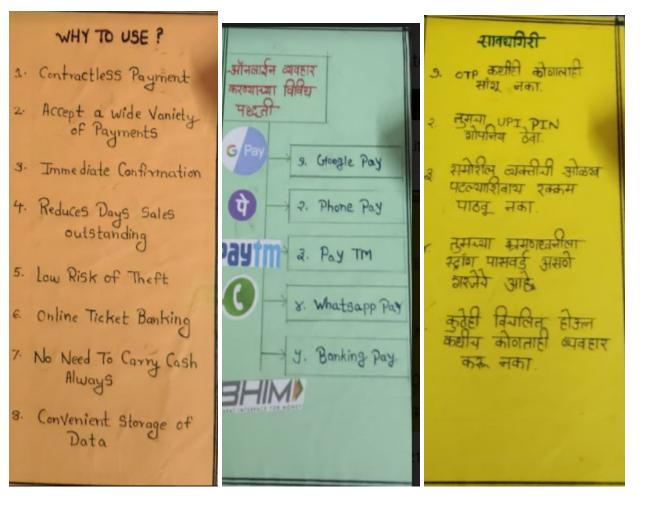

The topics given to each group was Google Pay, Pension Schemes, Life Insurance, Health Insurance and Mediclaim, Children Insurance Plans, Long Term Mutual Funds

On October 21, the remaining 6 groups visited the same location to create awareness.