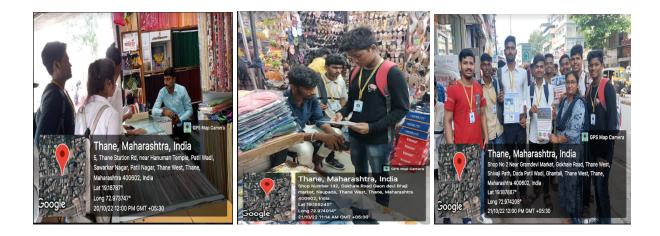

The topics given to each group were Short Term Mutual Funds, Equity Investment and Demat Account, Real Estate and Gold, Banks, Investment in Bond.

While doing activity students were comfortable to explain their topics to the vendors and shopkeepers. In this way it helped them to understand their mindset, and most importantly it was a wonderful experience to share the knowledge with others.